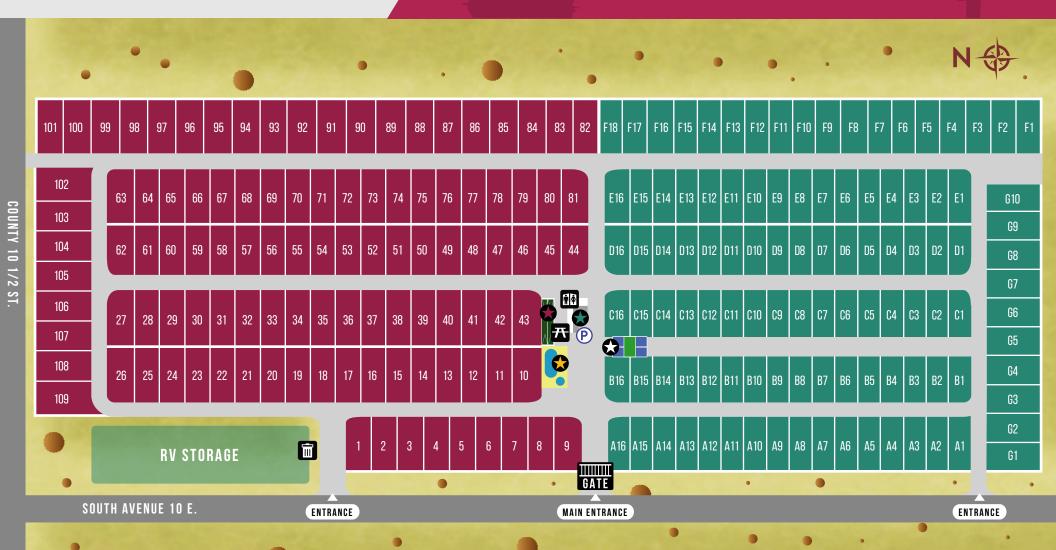

10667 SOUTH AVENUE 10 E. Yuma, az 85365

(928) 342-5855

WWW.MOUNTAINCACTUSRANCH.COM

OFFICE HOURS

WEEKDAY HOURS: 9:00 AM - 3:00 PM

SATURDAY HOURS: 10:00 AM - 1:00 PM

MOBILE HOME LOTS

SHUFFLEBOARD

RESTROOMS

PARKING

STANDARD RV SITES

SWIMMING POOL & SPA

PICNIC AREA/GRILL

PICKLEBALL COURT

DUMPSTER

YOUR SITE #

WIFI KEY

10667 SOUTH AVENUE 10 E. YUMA, AZ 85365

(928) 342-5855

WWW.MOUNTAINCACTUSRANCH.COM

**OFFICE HOURS** 

WEEKDAY HOURS: 9:00 AM - 3:00 PM

SATURDAY HOURS: 10:00 AM - 1:00 PM